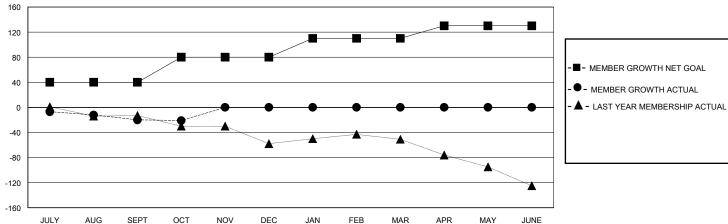

## GOALS AND ACTUAL MEMBERS CUMULATIVE

Results as of: 10/31/2023

| DROPPED CLUBS: 0 |    |
|------------------|----|
| DROPPED MEMBERS  |    |
| DECEASED         | 5  |
| CLUB CANCELLED   | 0  |
| OTHER            | 52 |
| TOTAL            | 57 |